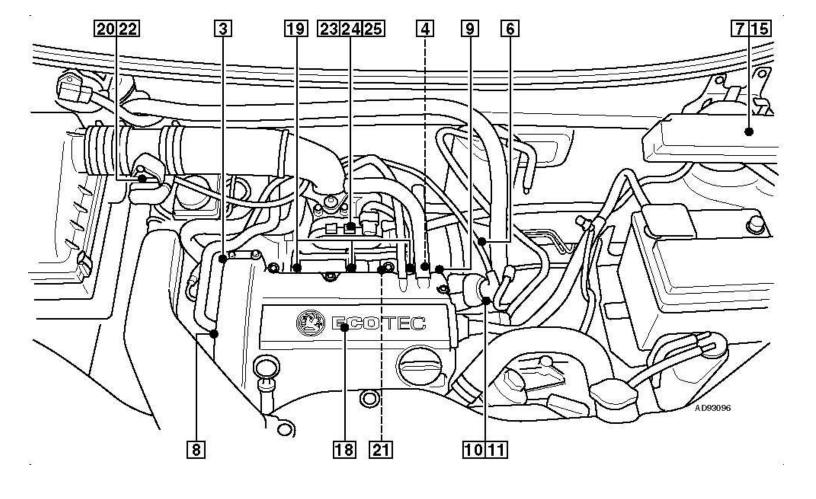

| 1  | Accelerator pedal position (APP) sensor - on pedal bracket                                                                       |
|----|----------------------------------------------------------------------------------------------------------------------------------|
| 2  | Brake pedal position (BPP) switch - on pedal bracket                                                                             |
| 3  | Camshaft position (CMP) sensor                                                                                                   |
| 4  | Crankshaft position (CKP) sensor                                                                                                 |
| 5  | Data link connector (DLC) - under fascia, driver's side                                                                          |
| 6  | Engine control module (ECM)                                                                                                      |
| 7  | Engine control (EC) relay - engine bay fuse box/relay plate                                                                      |
| 8  | Engine coolant temperature (ECT) sensor                                                                                          |
| 9  | Evaporative emission (EVAP) canister purge valve                                                                                 |
| 10 | Exhaust gas recirculation (EGR) valve actuator                                                                                   |
| 11 | Exhaust gas recirculation (EGR) valve position sensor                                                                            |
| 12 | Fuel filter - in tank                                                                                                            |
| 13 | Fuel pressure regulator - in tank                                                                                                |
| 14 | Fuel pump (FP) - in tank                                                                                                         |
| 15 | Fuel pump (FP) relay - engine bay fuse box/relay plate                                                                           |
| 16 | Heated oxygen sensor (HO2S) 1 - before cat                                                                                       |
| 17 | Heated oxygen sensor (HO2S) 2 - after cat                                                                                        |
| 18 | Ignition coil                                                                                                                    |
| 19 | Injectors                                                                                                                        |
| 20 | Intake air temperature (IAT) sensor - in MAF sensor                                                                              |
| 21 | Knock sensor (KS)                                                                                                                |
| 22 | Mass air flow (MAF) sensor                                                                                                       |
| 23 | Throttle control unit                                                                                                            |
| 24 | Throttle motor                                                                                                                   |
| 25 | Throttle motor position sensor                                                                                                   |
| 26 | Vehicle speed sensor (VSS) (with ABS) - wheel speed sensors, front - through ABS control module                                  |
| 27 | Vehicle speed sensor (VSS) (without ABS) - wheel speed sensor, right front - through vehicle speed sensor (VSS) signal amplifier |